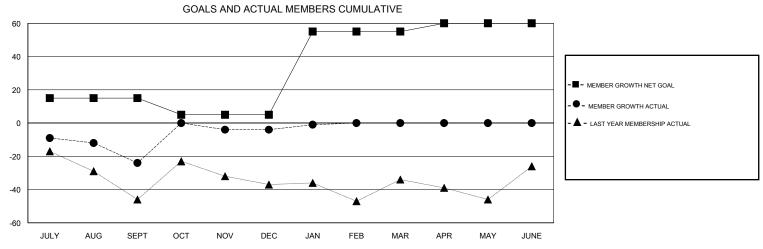

## MICHAEL MOLENDA **LOCATION MINNESOTA GMT CA** Clubs Members RESULTS FOR 2017-2018 RESULTS FOR 2017-2018 NEW CLUB GOAL NEW CLUBS DROPPED CLUBS MEMBER GROWTH NET MEMBER GROWTH DROPPED QUARTER QUARTER GOAL ACTUAL MEMBERS ACTUAL (including transfers) 0 0 15 19 39 JULY/AUG/SEPT JULY/AUG/SEPT 0 -10 68 47 OCT/NOV/DEC OCT/NOV/DEC 1 0 0 50 22 18 JAN/FEB/MAR JAN/FEB/MAR 0 0 0 5 0 0 APR/MAY/JUNE APR/MAY/JUNE